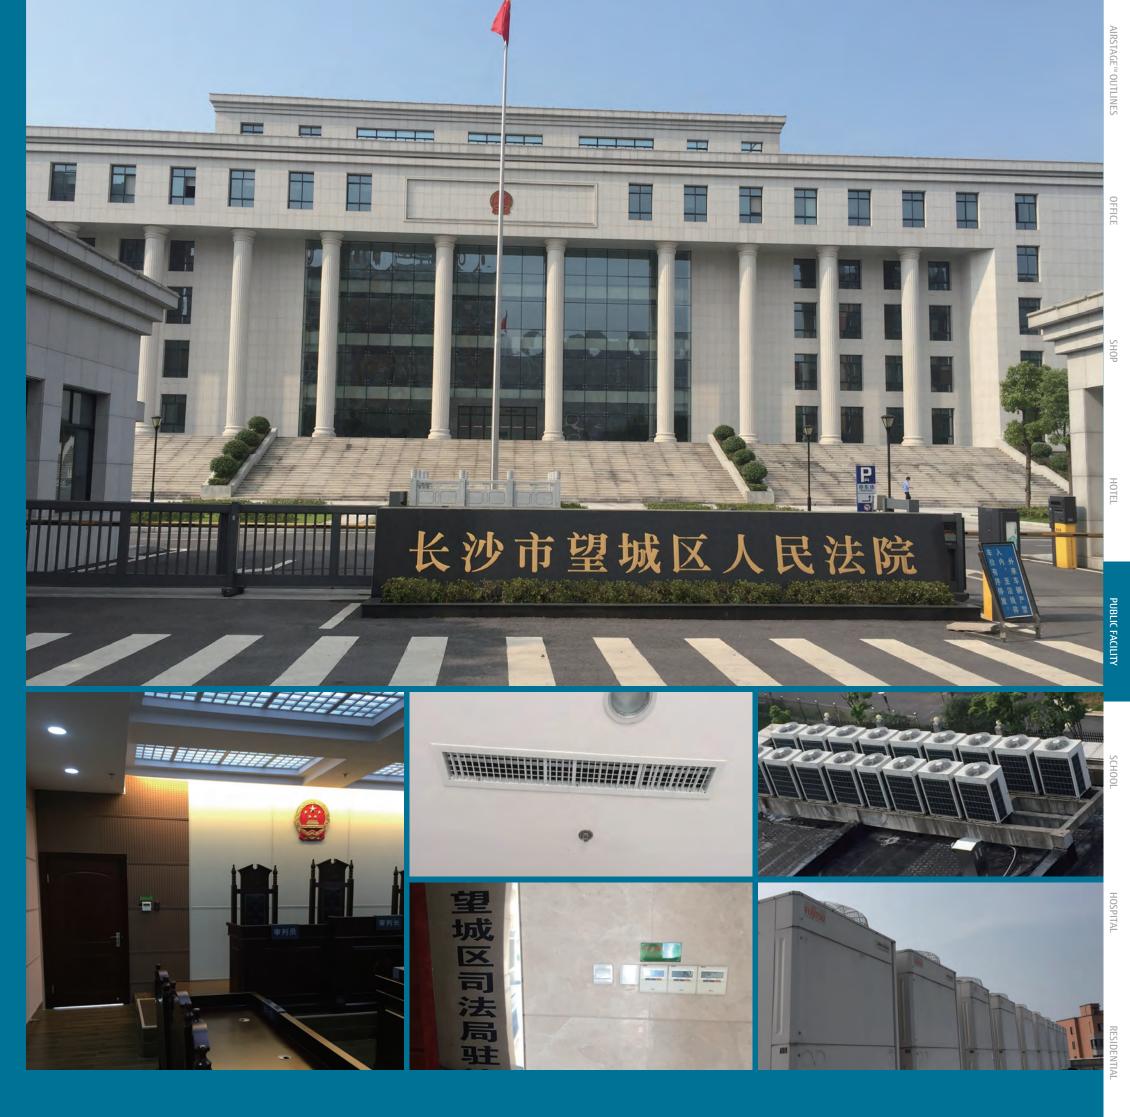

#### **Project summary**

Changsha City People's Court is a court that is a 7-story building and air conditioned 30000 squre meter, 760HP.

The outdoor unit is installed on the rooftop.

4

Indoor unit

25