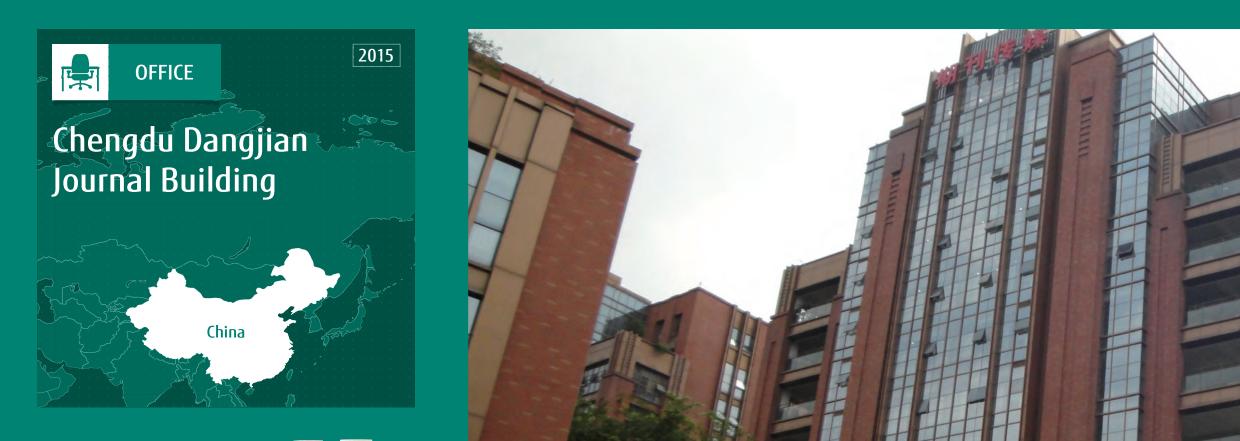

#### **Project summary**

Chengdu dangjian journal building is 12-story building and air conditioned area is 13000 square meter, 560HP.

The building has a studio hall and control room on the 1st and 2nd floors, an office room on the 7th to 11th floors, a dining room and rest area on the 12th floor.

The outdoor unit is installed on the rooftop.

19

Indoor unit

127