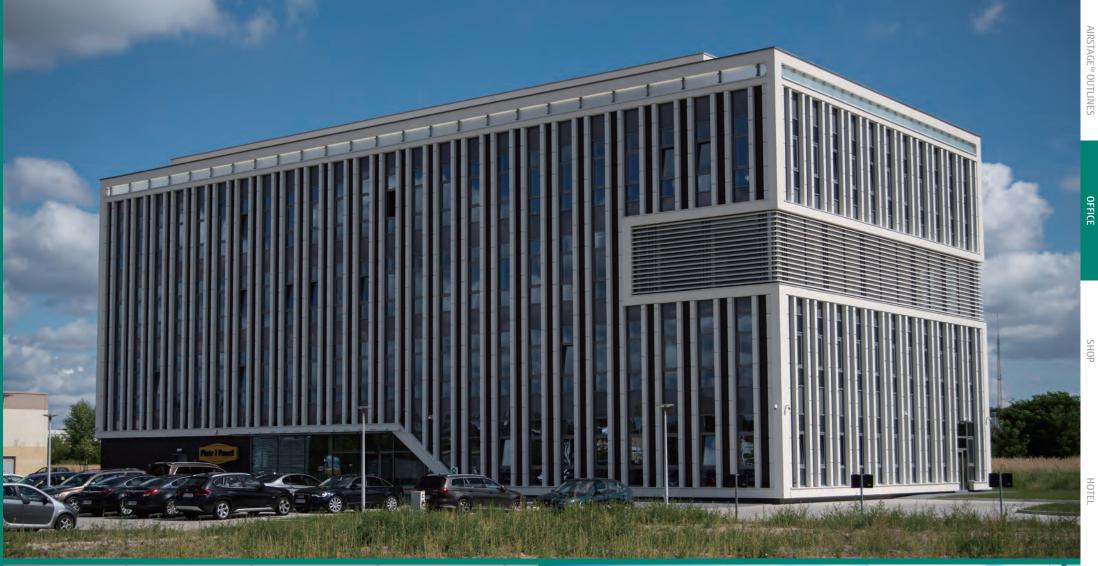

#### **Project summary**

4100 m<sup>2</sup> four floors Piotr and Paweł is one of the largest chain of supermarkets in Poland The building functions for business space and conference rooms. All Office premises are air-conditioned and heated (the only source of heating in the building).