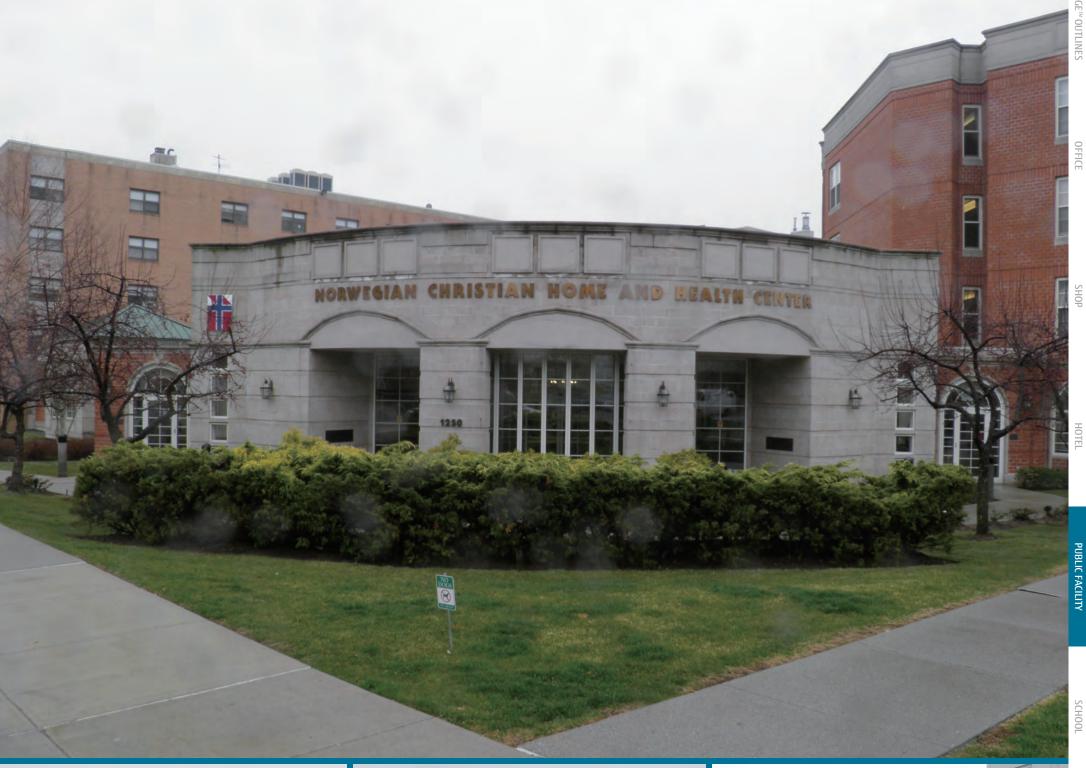

#### **Project summary**

The Norwegian Home first opened for service over a century ago (1903) in the Bay Ridge area in Brooklyn, NY. It started out caring for a small group of elderly women and carried on by a small dedicated group of Norwegian immigrants from Bay Ridge. Their name changed in 1911 to the Norwegian Christian Home for the Aged, when the charter broadened to admit men. When a skilled nursing facility was added in 1973 they adopted the present name "Norwegian Christian Home and Health Center".