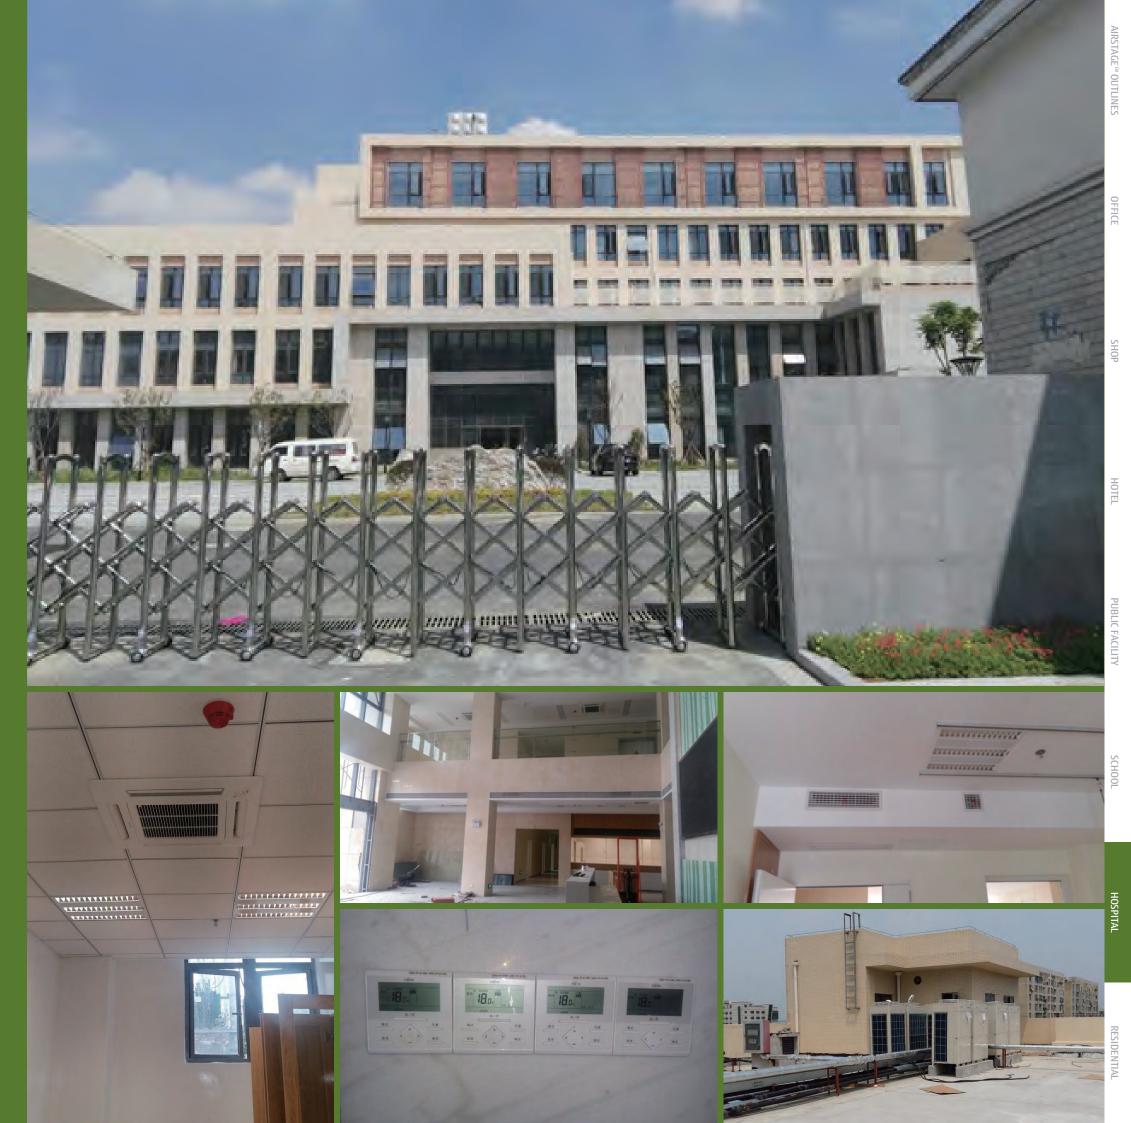

#### Project summary

Wuxi Dongbei Tong Community Hospital is air conditioned area 6000 squre meter, 366HP. This building has become a redevelopment project property of a community hospital, there are a consultation room, a hospital room and a dining room.

Indoor unit

132