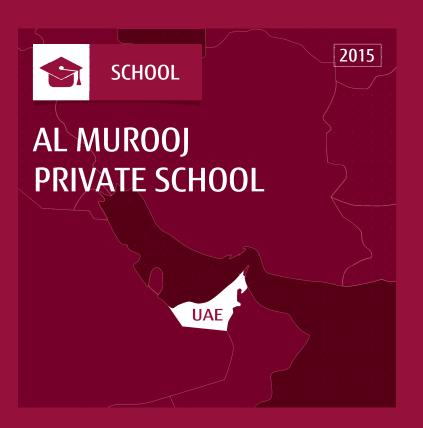

#### **Project summary**

Abu Dhabi is an established private school located in Mohammed Bin Zayed City. The School is recognized and approved by ADEC.It has 44 classrooms and 1115 students.

AIRSTAGE 7/- III

Outdoor unit

5

Indoor unit

16