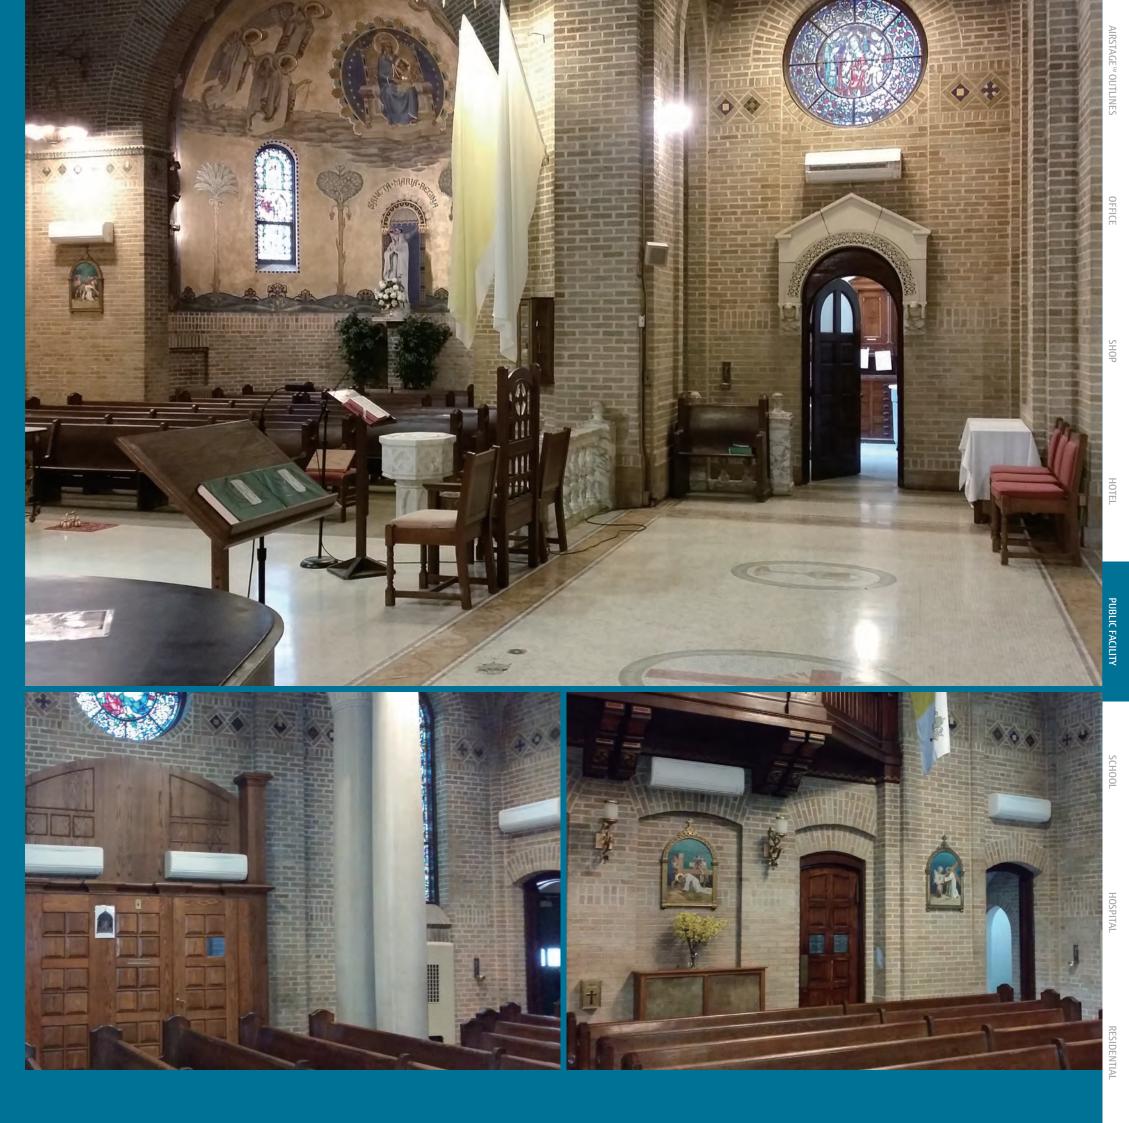

#### **Project summary**

The Grand Romanesque/Byzantine, St. Patrick's Church on Main Street in Bay Shore, NY has been a South Shore landmark for nearly a century. The building was dedicated in 1919.

11

Indoor unit

41