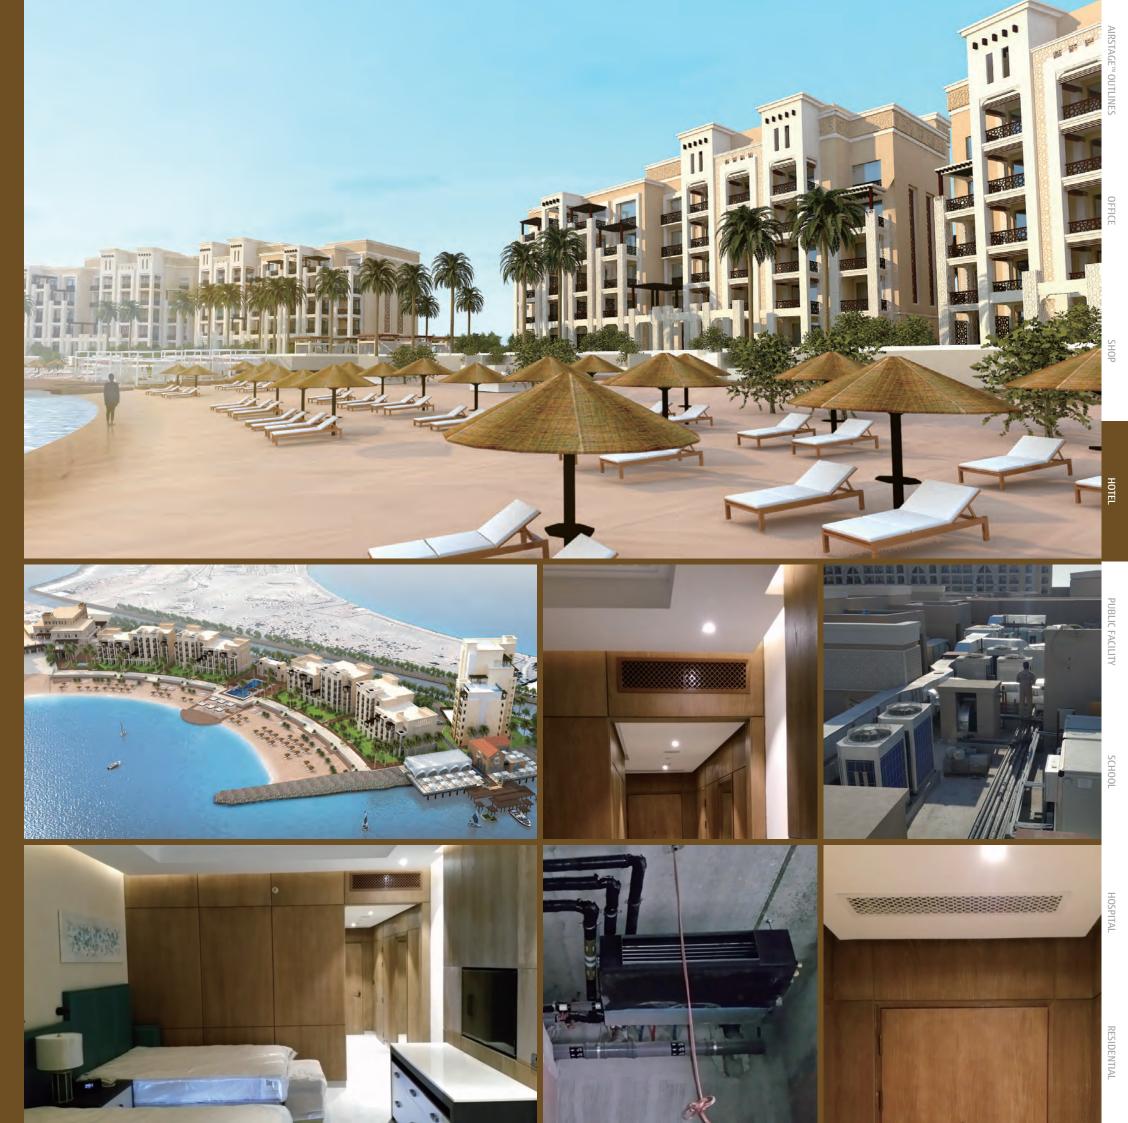

#### **Project summary**

DoubleTree by Hilton Resort & Spa Marjan Island is a 701-room hotel and leisure destination which enjoys a prime location on the trunk of Marjan Island, a cluster of five man-made islands in the upscale area of Al Hamra, Ras Al Khaimah.