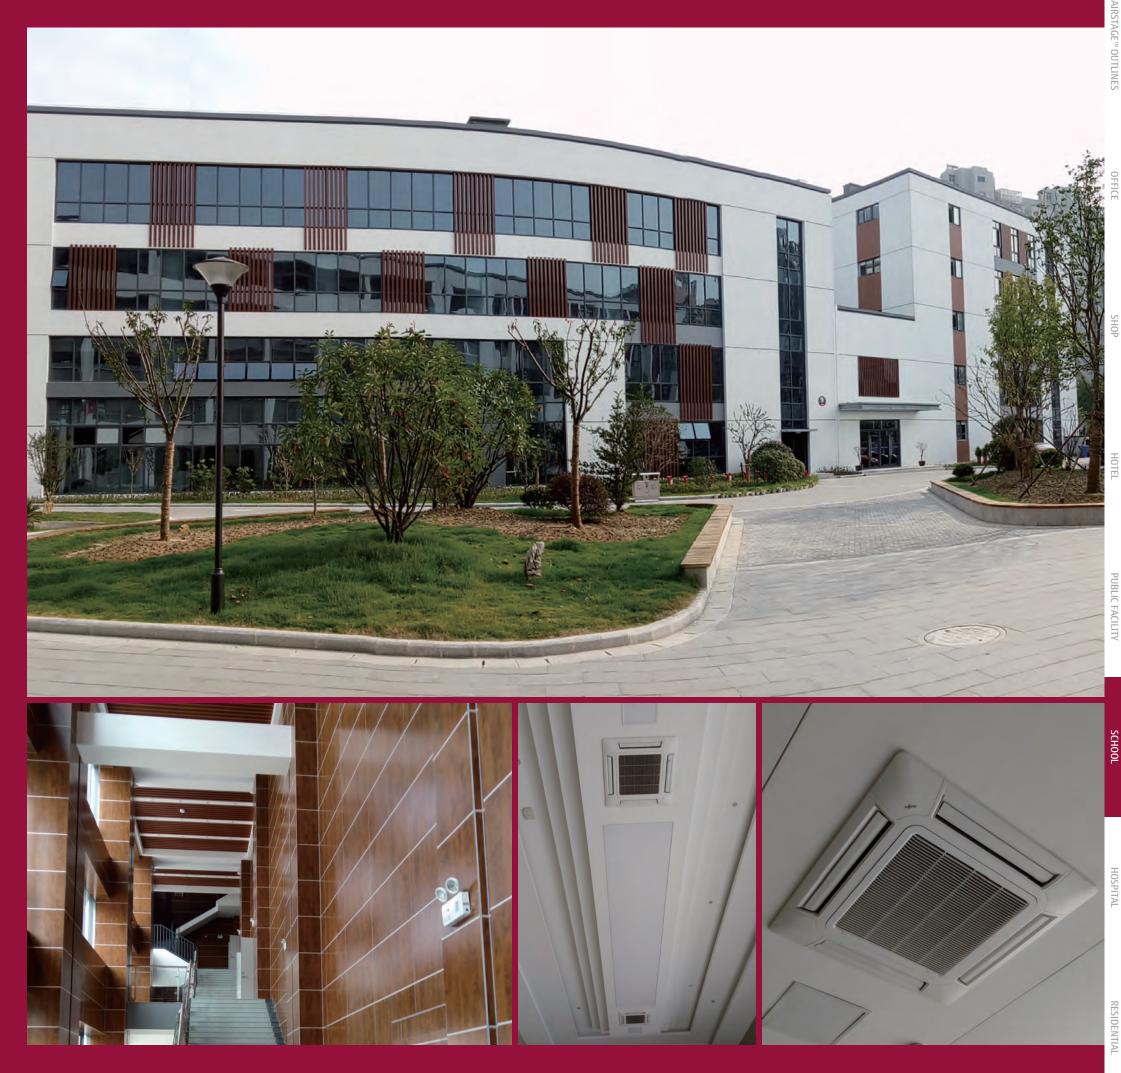

#### Project summary

Three-story public high school built in 1937.

3

Indoor unit

15

#### **Project summary**

New building including 10 classrooms, new refurbishment of class rooms for science, visual arts and intensive English.

Indoor unit