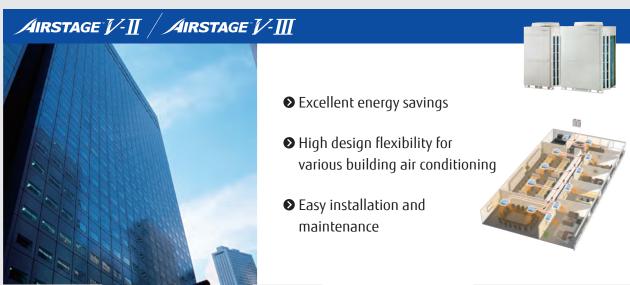

#### AIRSTAGE V-

High efficiency and Compact design model Extensive lineup from 8HP to 48HP in 2HP increment / Heat pump

#### AIRSTAGE J-III

- ♦ High Energy Efficiency
- ◆ Flexible systems for small- and medium-size buildings air conditioning