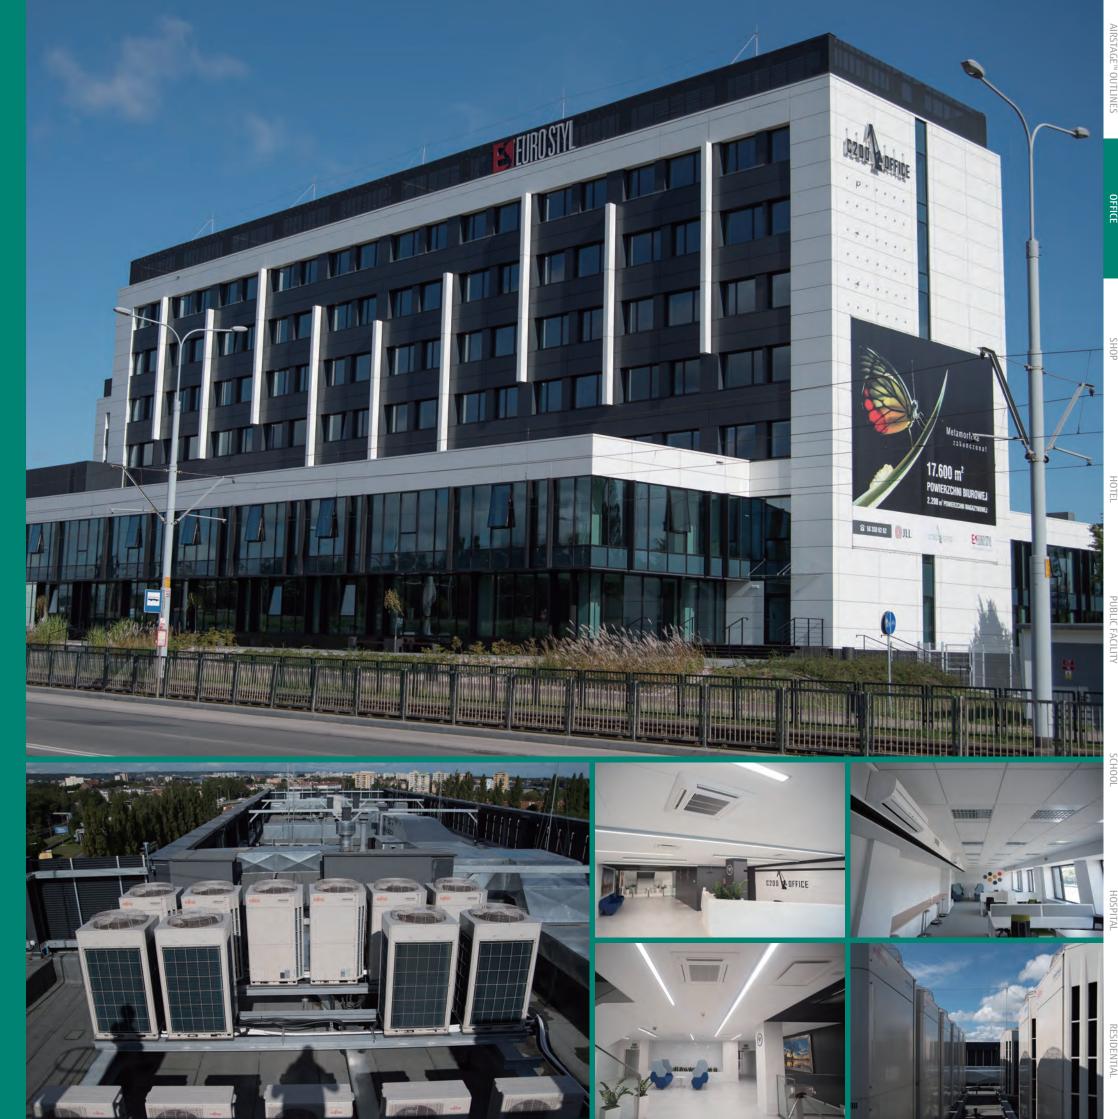

#### **Project summary**

The R22 replacement project. 145,000 square foot building, from warehousing and repairs through to light engineering. The entire two-storey building. Open plan working areas, multiple meeting rooms, small privacy rooms, a cafeteria, a data center and various kitchen areas.