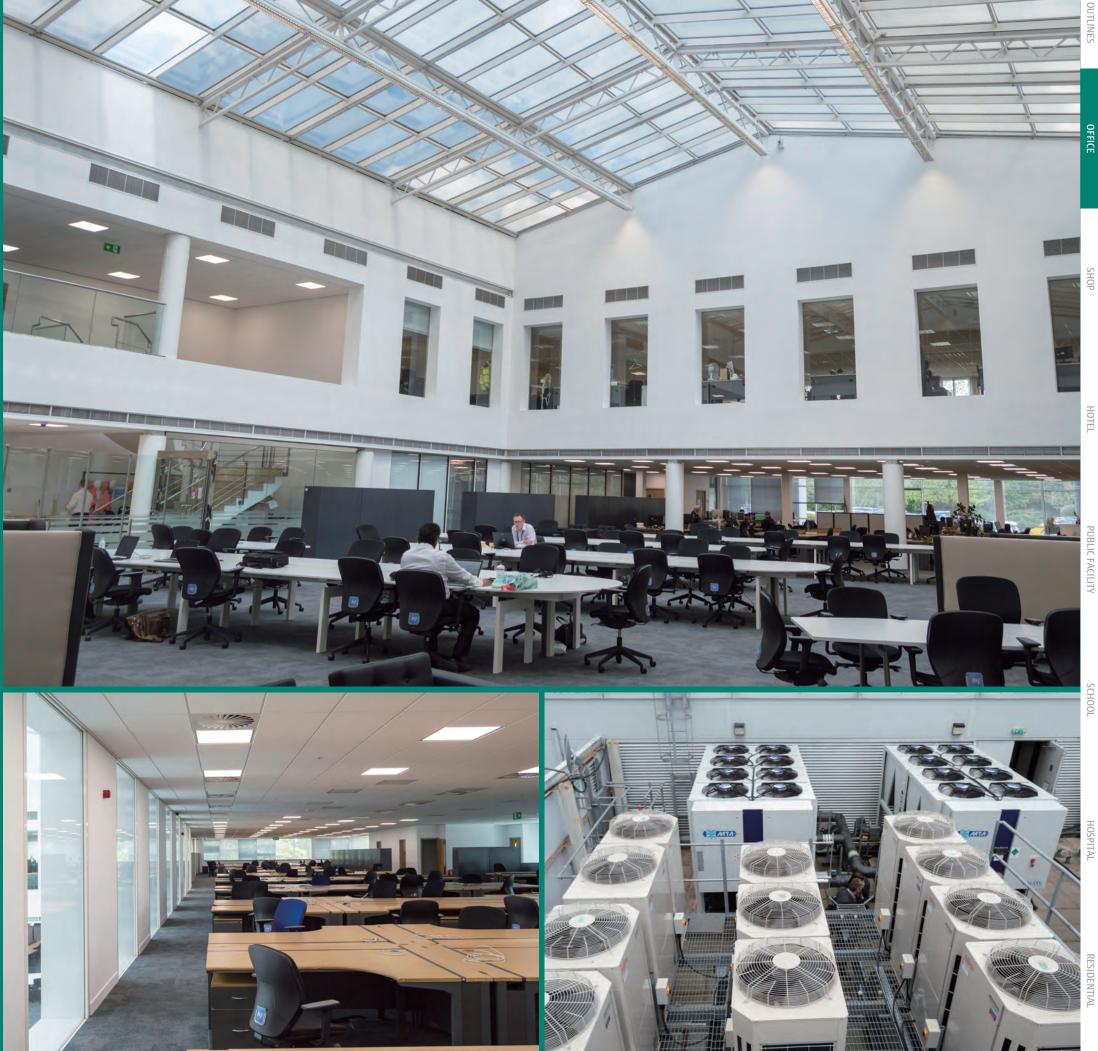

**AIRSTAGE™ OUTLINES** 

**OFFICE** 

SHOP

HOTEL

**PUBLIC FACILITY** 

**SCHOOL** 

HOSPITAL

RESIDENTIAL

#### **Project summary**

The R22 replacement project. 145,000 square foot building, from warehousing and repairs through to light engineering. The entire two-storey building. Open plan working areas, multiple meeting rooms, small privacy rooms, a cafeteria, a data center and various kitchen areas.