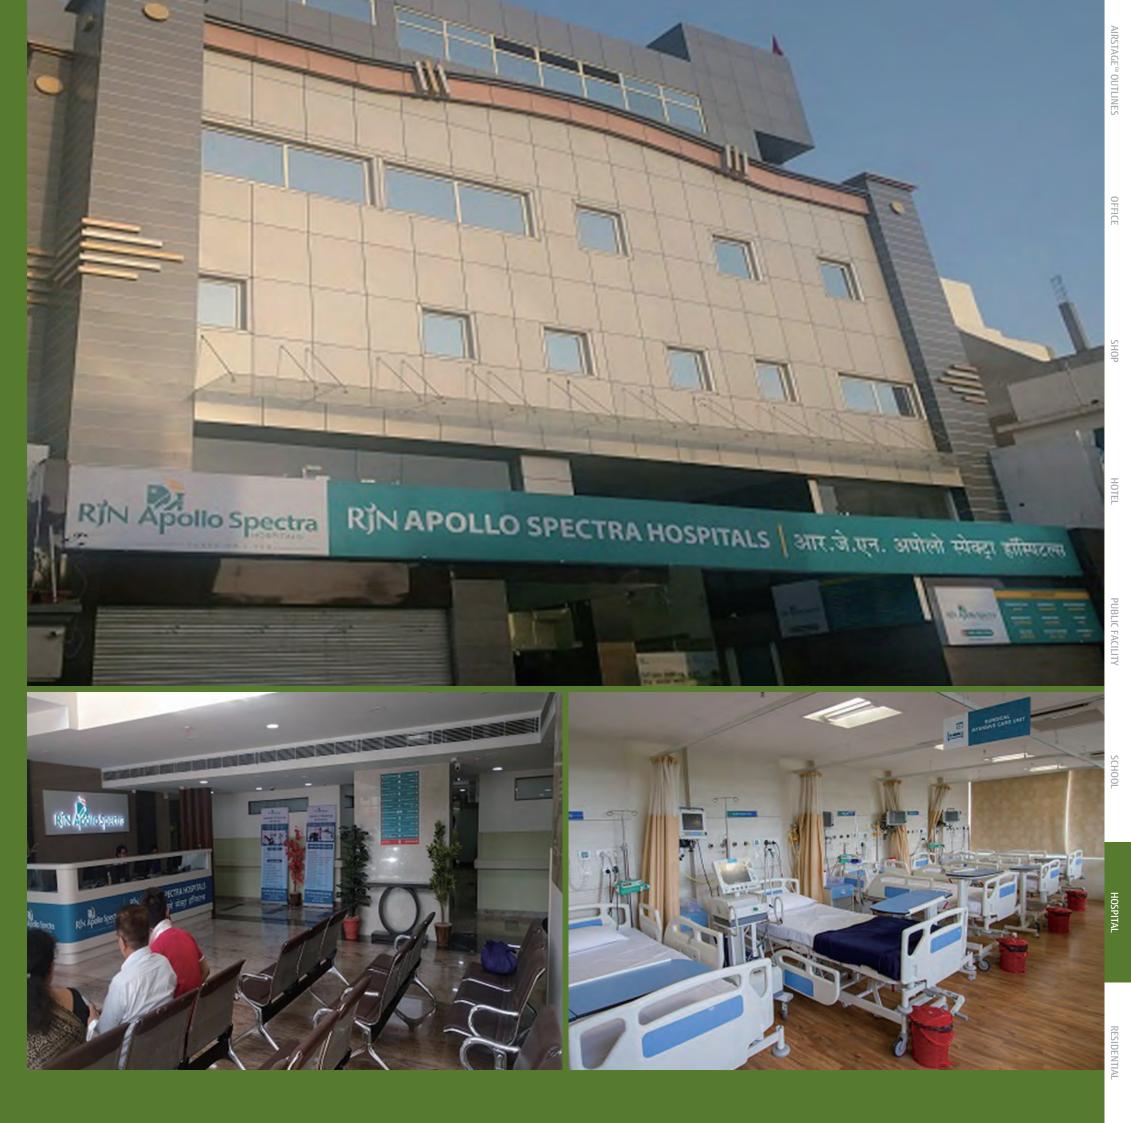

#### Project summary

With 12 centres across 9 cities – Bengaluru, Chennai, Delhi, Jaipur, Kanpur, Mumbai, Hyderabad, Gwalior and Pune, over 50,000 successful surgeries outcomes,

with excellent clinical and over 700 leading doctors, Apollo Spectra Hospitals continue to set new standards in healthcare services.

#### Project summary

Wuxi Dongbei Tong Community Hospital is air conditioned area 6000 squre meter, 366HP. This building has become a redevelopment project property of a community hospital, there are a consultation room, a hospital room and a dining room.