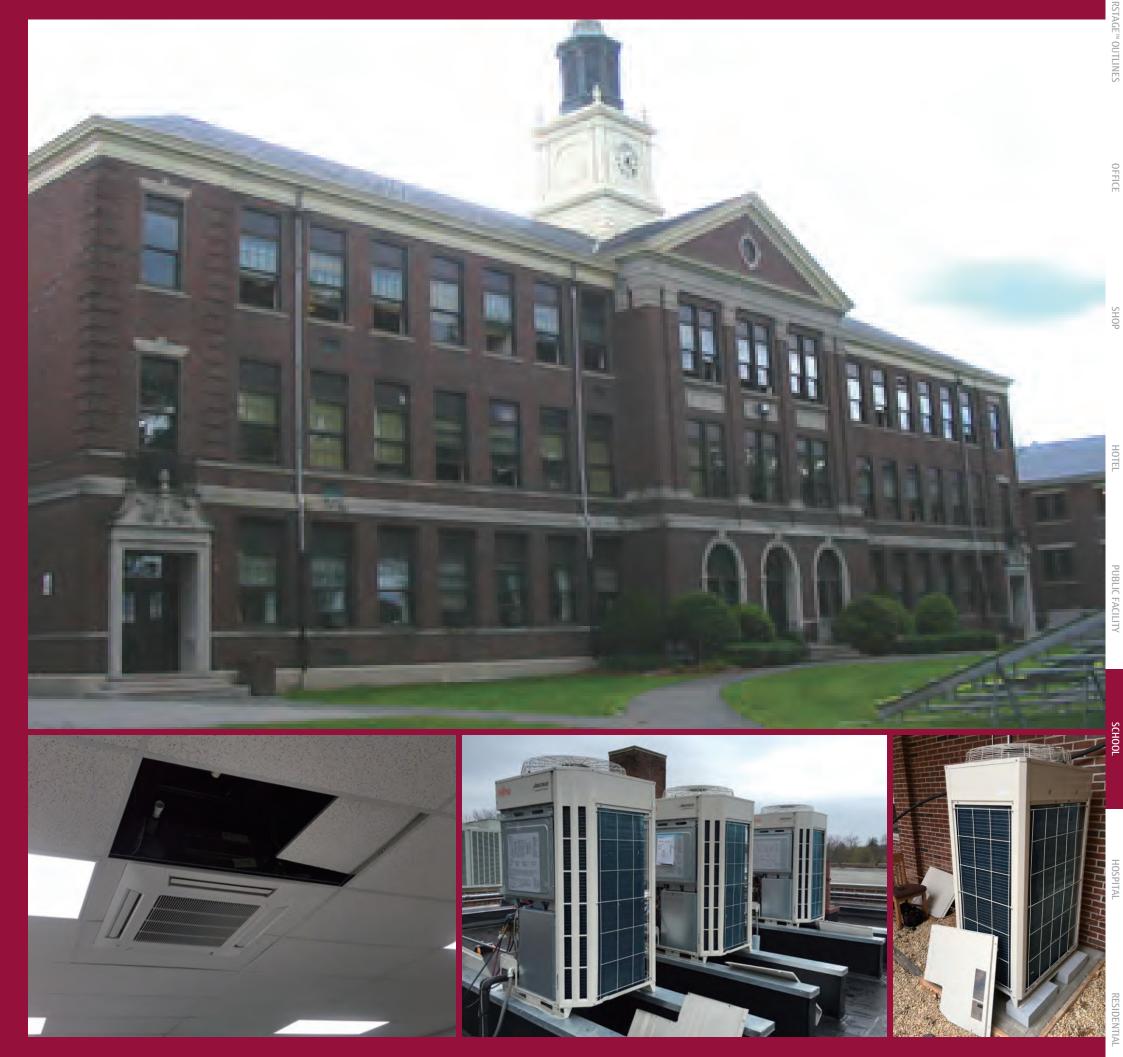

#### Project summary

Three-story public high school built in 1937.

3

Indoor unit

15

#### **Project summary**

New building including 10 classrooms, new refurbishment of class rooms for science, visual arts and intensive English.

Indoor unit