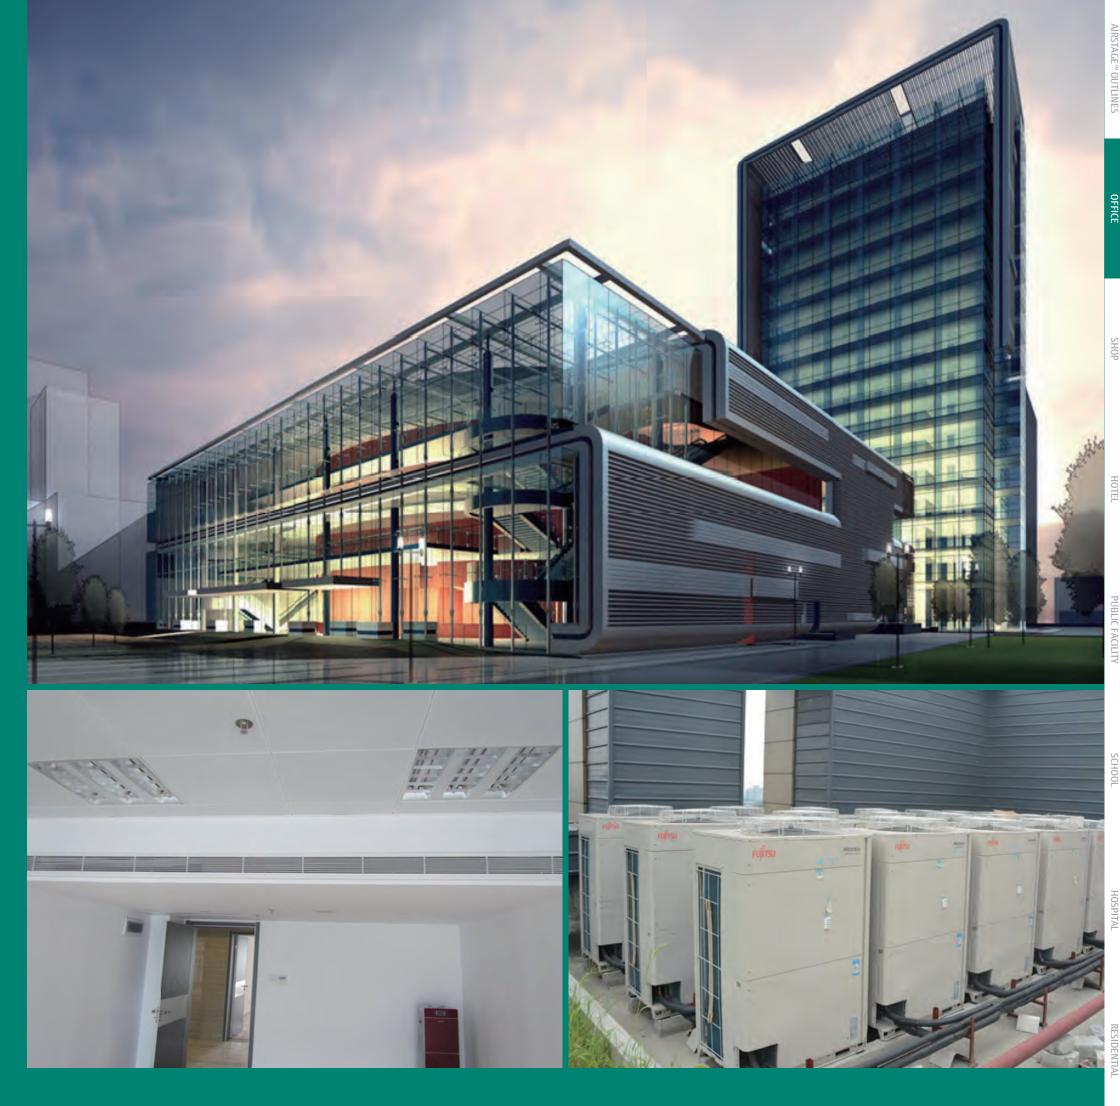

#### **Project summary**

Yixing East China photoelectron Inductrial Park is 5-story building and air conditioned area is 16000 square meter, 1100HP.

This building is the core project of Science Park, has factory exhibition area, work area, office area, rest area.