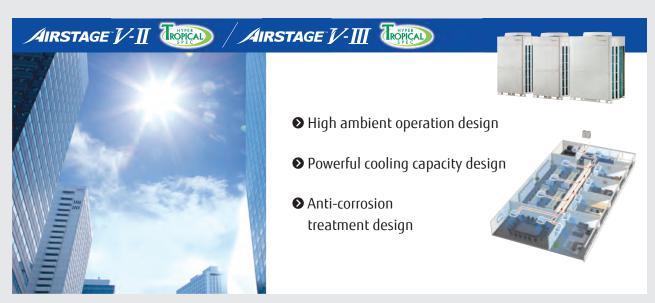

#### AIRSTAGE V-

High efficiency and Compact design model Extensive lineup from 8HP to 48HP in 2HP increment / Heat pump