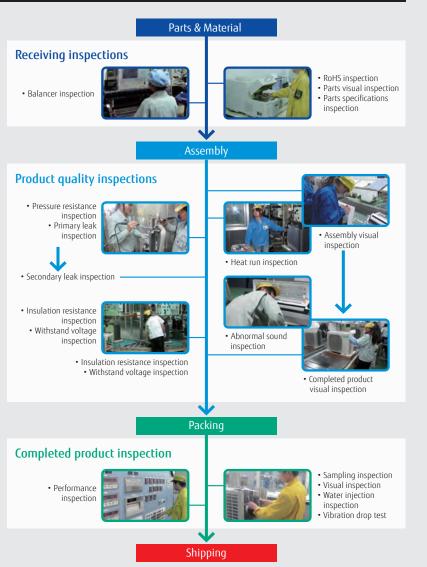

#### High Product Quality Assurance

All Fujitsu General factories have acquired ISO 9001, and have built a quality control system common around the world. High quality products are offered to all over the world based on stringent quality inspections.

#### Receiving inspection

Parts procurement requires a supplier's test report. European regulation RoHS inspection is also performed by special test department in-house. Total number inspection is performed especially on main parts to remove defectives.

#### Stringent product quality inspection

Stringent quality inspection is carried out at all production processes. High quality is maintained by stringent checks by inspectors and repetitive inspection.