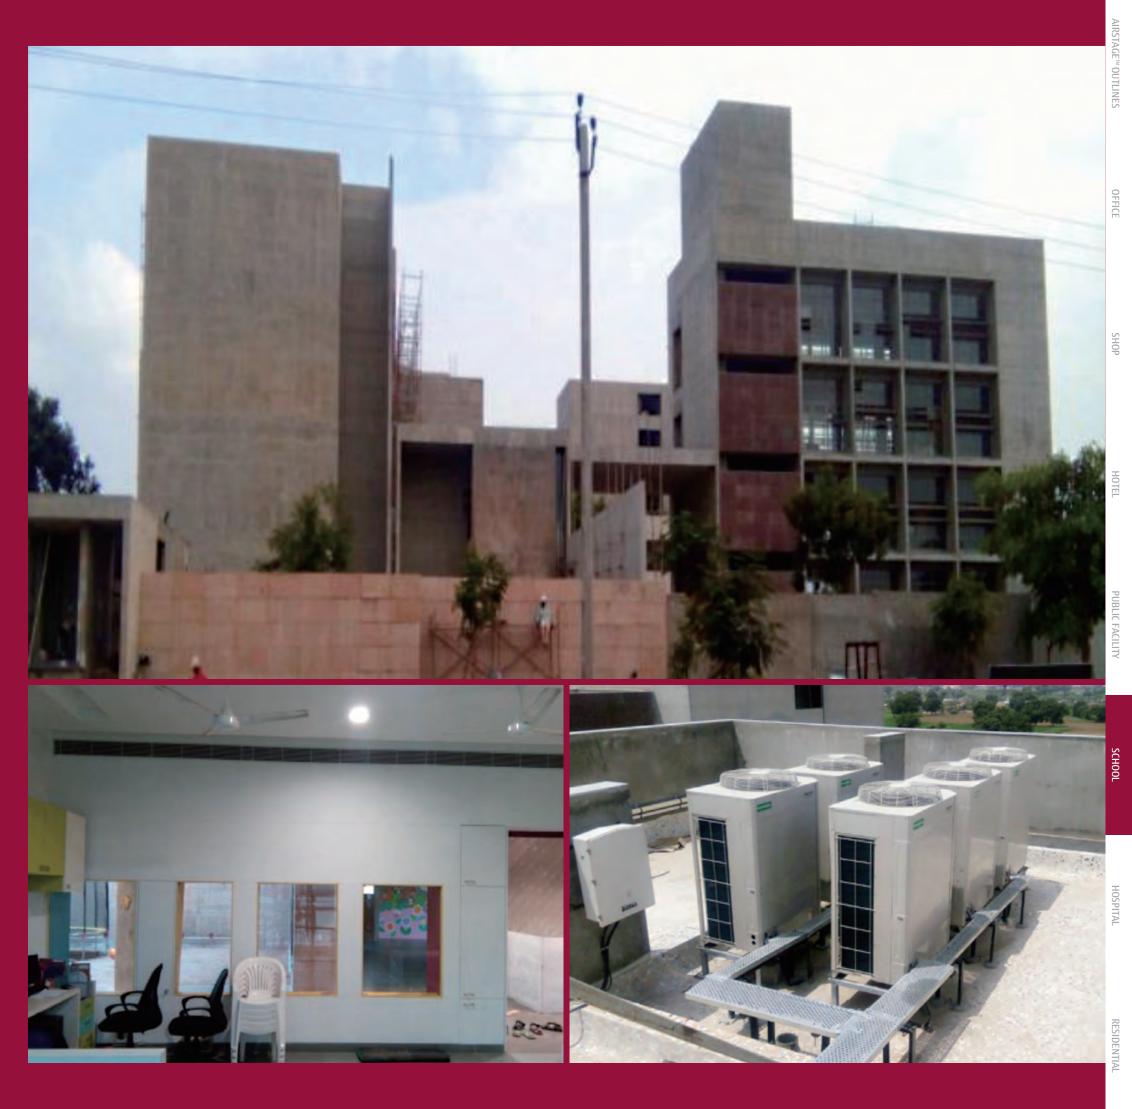

#### **Project summary**

Changzhou City, the twenty-fourth middle school is air conditioned area is 2000 squre.

19

Indoor unit

79