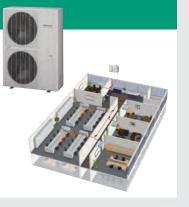

#### **Project summary**

The R22 replacement project. 145,000 square foot building, from warehousing and repairs through to light engineering. The entire two-storey building. Open plan working areas, multiple meeting rooms, small privacy rooms, a cafeteria, a data center and various kitchen areas.