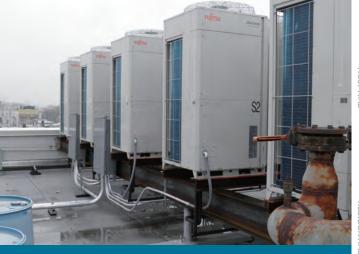

#### **Project summary**

The Grand Romanesque/Byzantine, St. Patrick's Church on Main Street in Bay Shore, NY has been a South Shore landmark for nearly a century. The building was dedicated in 1919.

11

Indoor unit

41