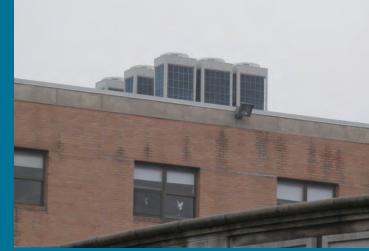

#### **Project summary**

The Grand Romanesque/Byzantine, St. Patrick's Church on Main Street in Bay Shore, NY has been a South Shore landmark for nearly a century. The building was dedicated in 1919.

11

Indoor unit

41