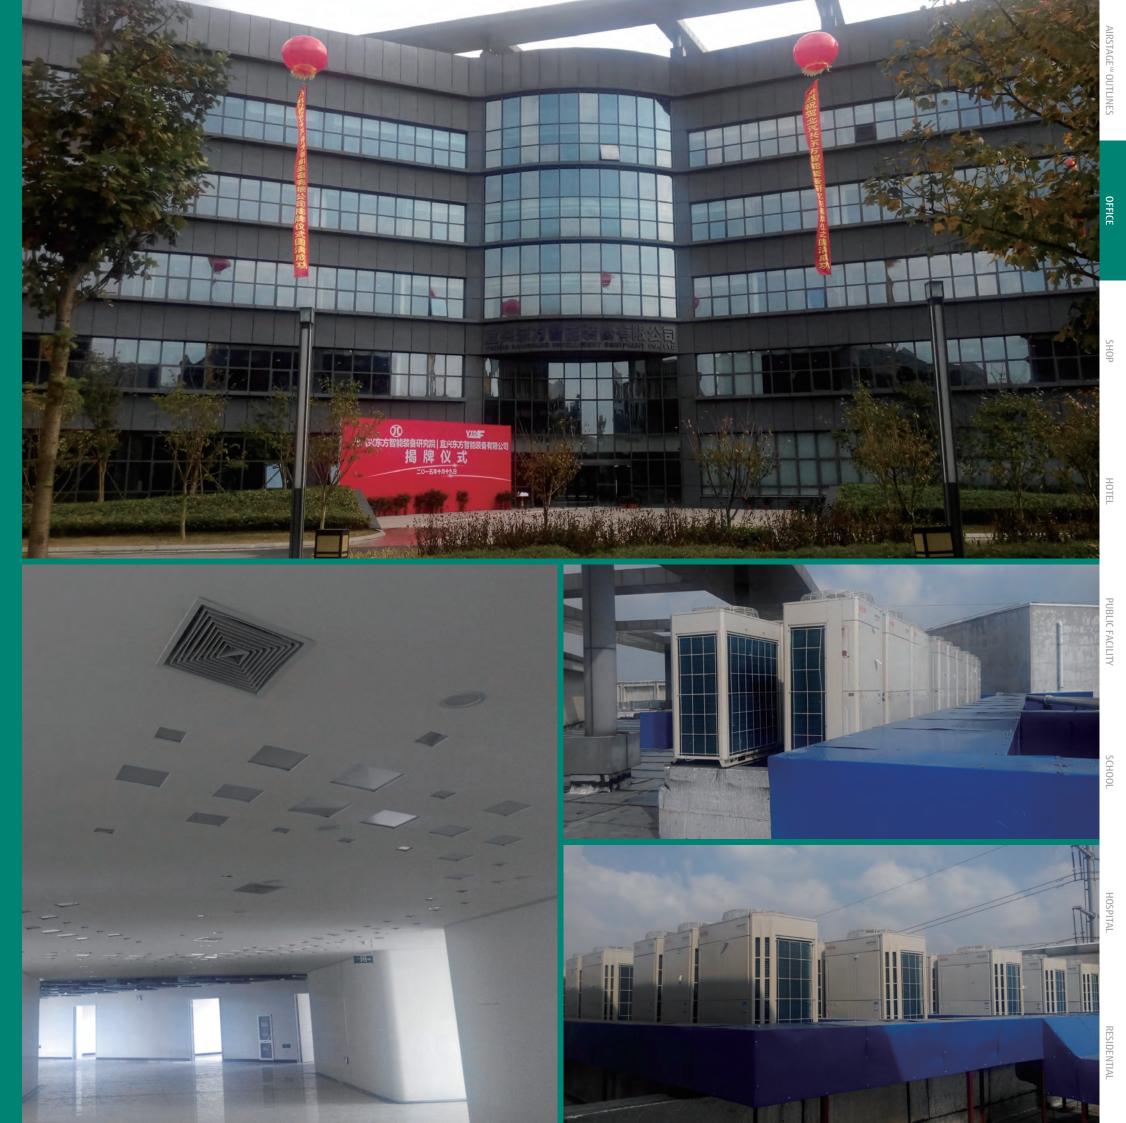

#### **Project summary**

Yixing East China photoelectron Inductrial Park is 5-story building and air conditioned area is 16000 square meter, 1100HP.

This building is the core project of Science Park, has factory exhibition area, work area, office area, rest area.

The outdoor unit is installed on the rooftop.

Indoor unit