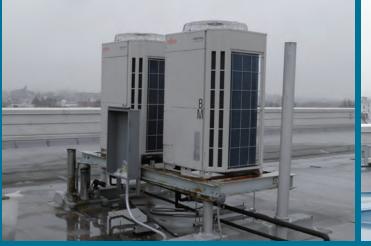

#### **Project summary**

The Grand Romanesque/Byzantine, St. Patrick's Church on Main Street in Bay Shore, NY has been a South Shore landmark for nearly a century. The building was dedicated in 1919.

11

Indoor unit

41