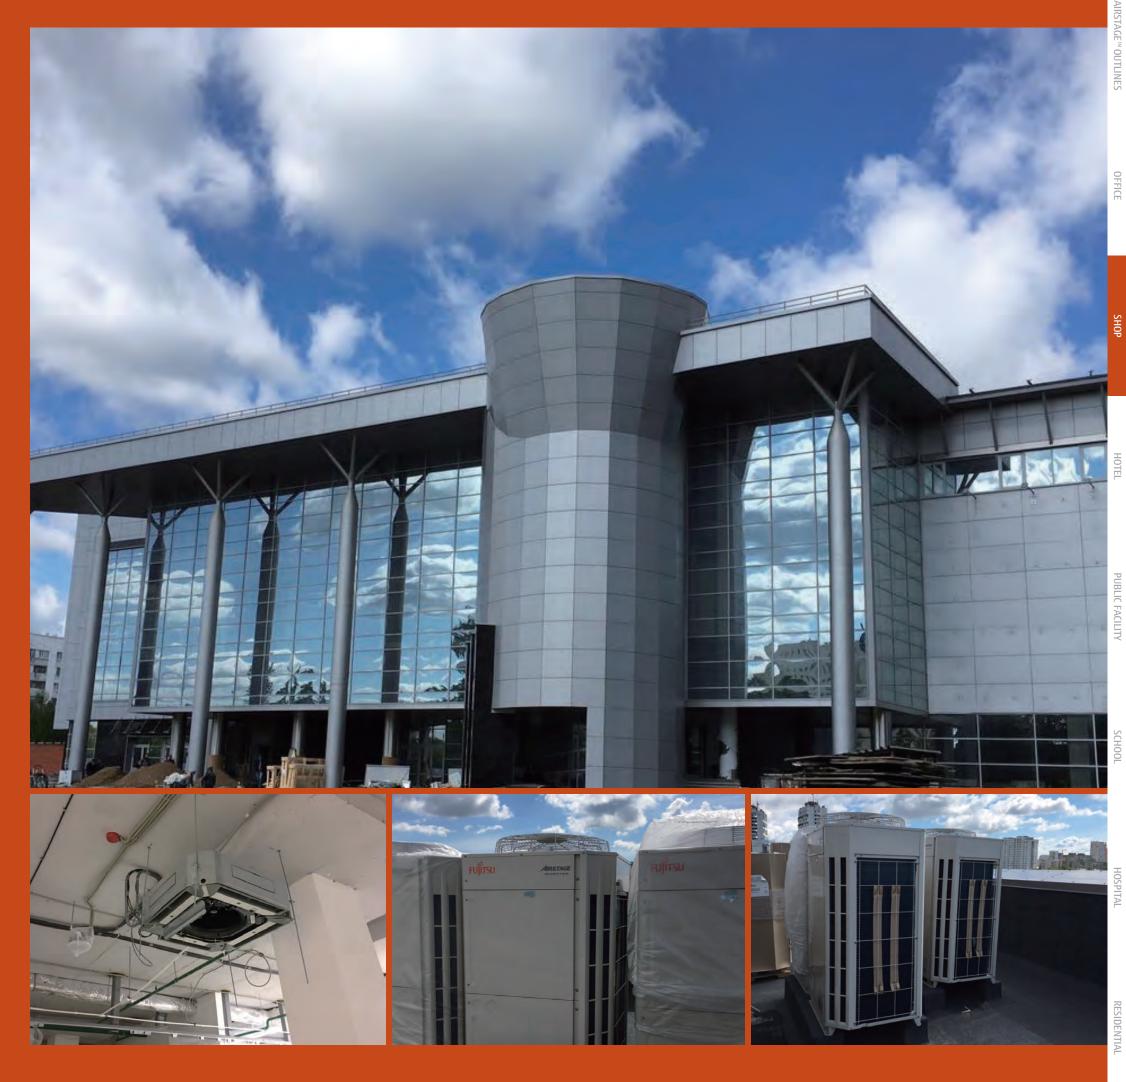

#### **Project summary**

4100 m<sup>2</sup> four floors Piotr and Paweł is one of the largest chain of supermarkets in Poland The building functions for business space and conference rooms. All Office premises are air-conditioned and heated (the only source of heating in the building).

AIRSTAGE V-II

Outdoor unit

10

Indoor unit

119